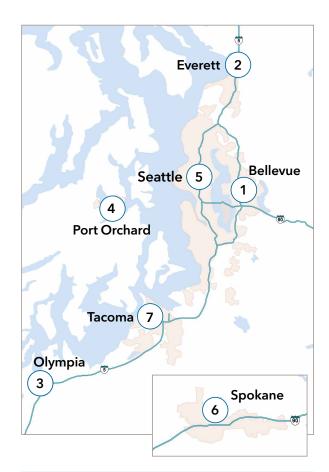

## For more information, call 1-866-967-9675, option 1.

- 1 Bellevue **Medical Center** 11511 NE 10th St. Bellevue, WA 98004 **Urgent care on-site** 24/7
- (2) Everett **Medical Center** 2930 Maple St. Everett, WA 98201
- (3) Olympia **Medical Center** 700 Lilly Road NE Olympia, WA 98506 **Urgent care on-site** 24/7
- (4) Port Orchard **Medical Center** 1400 Pottery Ave. Port Orchard, WA 98366 Nearest 24/7 urgent care services at Silverdale **Medical Center**

- (5) Seattle: Capitol Hill Campus 201 16th Ave. E. Seattle, WA 98112 Urgent care on-site 24/7
- (6) Spokane: Riverfront **Medical Center** 322 W. North River Drive Spokane, WA 99201
- (7) Tacoma **Medical Center** 209 Martin Luther King Jr. Way Tacoma, WA 98405 Urgent care on-site 24/7